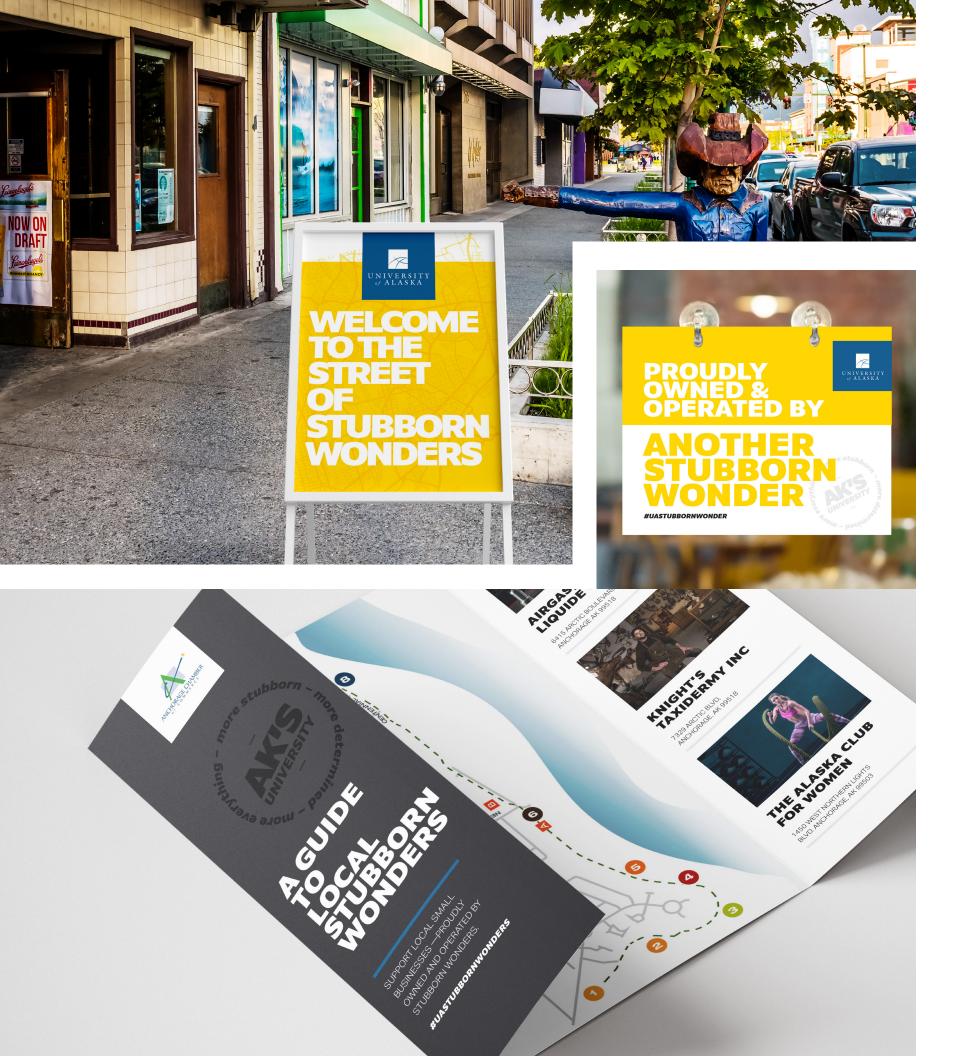

# A Guide to Local Stubborn Wonders is indicative of the inventive campaign integration you can expect from S360.

This type of program not only connects directly with our greatest advocates, alumni, it allows us to "walk the talk" and demonstrate our critical role in Alaska's economy. The foundation of a campaign such as this would be developed through partnerships with local Chambers of Commerce or city government, then materials would be developed to share with small business to share our story. Our communications team would get to work to tell the story through earned channels while our media team would work a paid strategy (search, display, Yelp sponsorships, OOH, etc.) to support our program.