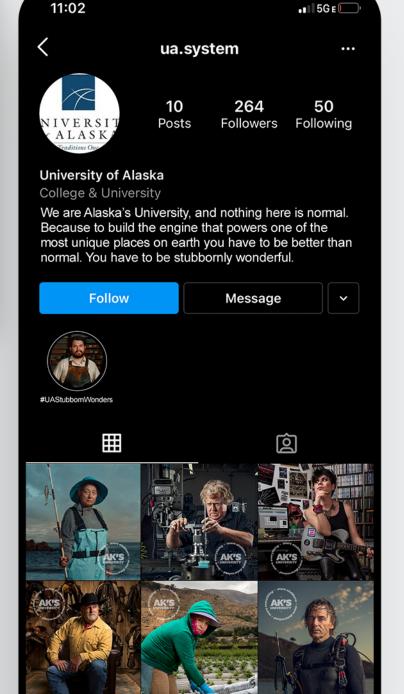

There is nothing more Alaska than Alaska's University. Here, nothing is normal. We are more determined, more resilient, and more stubborn than any challenge we might face.

Over more than 100 years of history, the University of Alaska's commitment to our great state has never faltered, it has only grown. This unwavering dedication to future-facing efforts such as workforce development, research, and innovation are proof that Alaska, and the University of Alaska, are cut from the same stubborn cloth.

Home of Stubborn Wonders